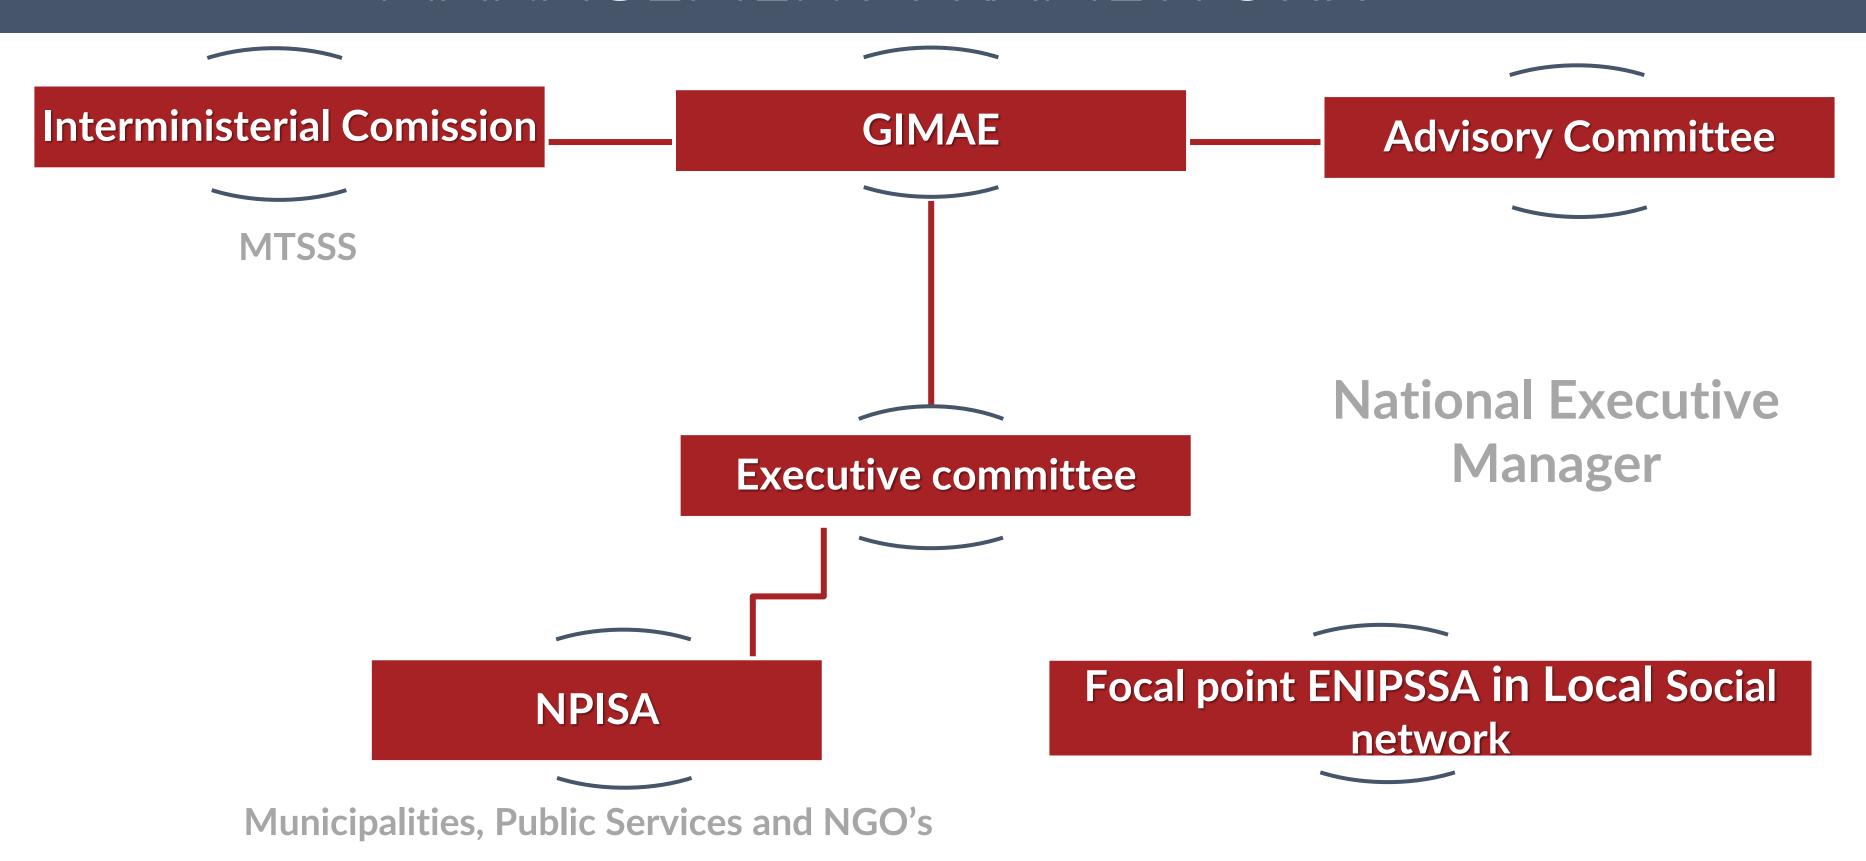

sexual orientation, socioeconomic status and physical and mental health condition, is:

- living in a public space, emergency shelter or in a precarious location; <u>roofless</u>
- in temporary accommodation (individual or collective).
- ETHOS concept and framework

Any person without money to pay for own accommodation



## OUR VISION

No one on the street more than 24h for lack of alternatives.



#### OUR MAIN PRINCIPLES

- Human rights and human dignity
- Equality and non-discrimination
- Person centered approach
- Approach Homelessness as a social complex problem



#### MAIN DIMENSIONS

#### PHP

- PREVENTING
  - Define key-indicators
  - Take action to prevent

- HOUSING
  - Housing first
  - Housing led

- PROMOTING
  - Autonomy
  - Self-determination



#### MANAGEMENT FRAMEWORK





# More than 35 Public and NGO organisations





#### NPISA local network



- Braga e Viana do Castelo
- Porto, Matosinhos, VN Gaia
- Aveiro, Espinho, S. João Madeira
- Coimbra, Figueira da Foz, Leiria
- Santarém
- Lisboa, Almada, Amadora, Cascais, Loures
   Oeiras e Odivelas
- Évora
- Setúbal, Almada, Barreiro, Seixal
- Faro, Albufeira, Lagos, Loulé, Portimão,
   Tavira, VRS António

32 NPISA



#### Some data



2020

- 8.209 People
  - 3.420 roofless
  - 4.789 without home
- Almost 79% are men

480 people gained autonomy

32 NPISA



### Main challenges

#### PHP

- PREVENTION
  - Define key-indicators
  - Take action to prevent
  - To Involve Local Social network

- INTERVENTION
- HOUSING
  - Housing first
  - Housing led
- Case manager

- DEVELOPMENT
  - National digital Data sys