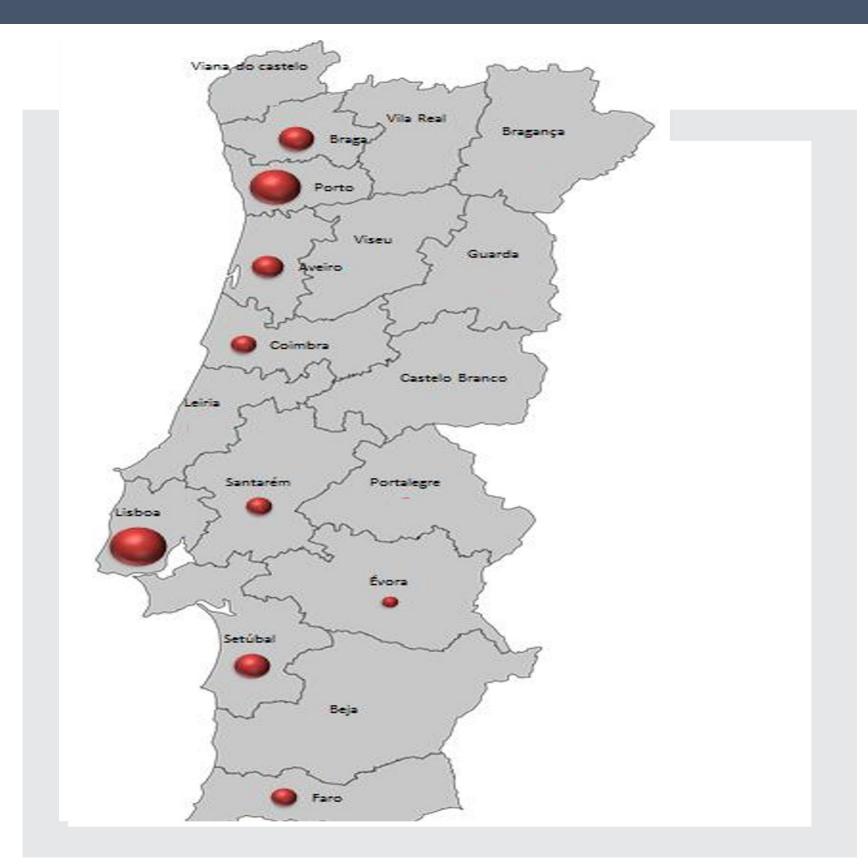

#### NPISA local network

- Braga e Viana do Castelo
- Porto, Matosinhos, VN Gaia
- Aveiro, Espinho, S. João Madeira
- Coimbra, Figueira da Foz, Leiria
- Santarém
- Lisboa, Almada, Amadora, Cascais, Loures
   Oeiras e Odivelas
- Évora
- Setúbal, Almada, Barreiro, Seixal
- Faro, Albufeira, Lagos, Loulé, Portimão,
   Tavira, VRS António

32 NPISA